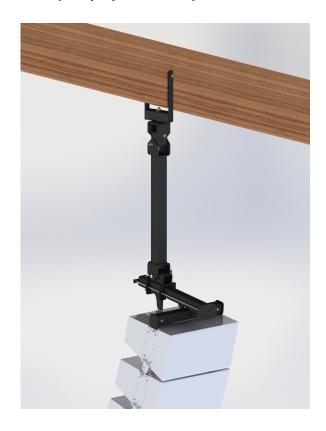

The Kestrel fastens to the loudspeakers using the integrated side plate rigging hardware included with the FL283 Module. The Kestrel mate points are made with high strength steel to facilitate a safe load point with an improved service life.

The Kestrel features infinitely adjustable tilt control while under load without requiring re-rigging the cluster, or using chain hoists. When attached to supporting XY Grid® family hardware, pan angle of the Kestrel can also be adjusted in seconds without re-rigging anything.

The frame shall allow for infinitely adjustable control of the tilt angle of the cluster. The loudspeaker rigging frame shall allow for quick connection to a family of pan control and roof attachment parts. The loudspeaker rigging frame shall have a working load limit of 12 FL283 Modules at a 10:1 design factor.