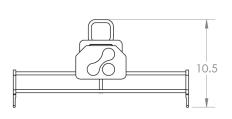

Figure 1. OFA-FL283-Kestrel
Ahown without optional top attachment hardware.
Tilt is infinitely adjustable under full load.

See www.linearrayframes.com for pan control, roof attachment, OEM products, line array frames and manufacturer-specific rigging.

The line array frame shall be the OFA-FL283-Kestrel.

Overall Length: 27.1" (688mm)

Overall Height: 10.5" (267mm)

Overall Width: 20.9" (531mm)

Weight: 38.5 lbs (17.5 kg)

Primary Material: Structural Steel

Finish: Powder Coat Black
WLL @ 10:1: Up to 12 FL283 Modules