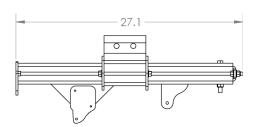

The line array frame shall be the OFA-FL283-Kestrel.

Overall Length: 27.1" (688mm)

Overall Height: 10.5" (267mm)

Overall Width: 20.9" (531mm)

Weight: 38.5 lbs (17.5 kg)

Primary Material: Structural Steel

Finish: Powder Coat Black
WLL @ 10:1: Up to 12 FL283 Modules