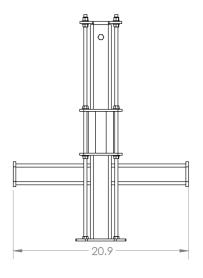

The line array frame shall be the OFA-FL283-Kestrel.

Overall Length: 27.1" (688mm)

Overall Height: 10.5" (267mm)

Overall Width: 20.9" (531mm)

Weight: 38.5 lbs (17.5 kg)

Primary Material: Structural Steel

Finish: Powder Coat Black
WLL @ 10:1: Up to 12 FL283 Modules