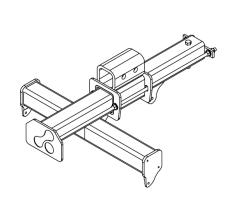

## OFA-FL283-Kestrel

Array Frame for Fulcrum Acoustic® FL283 Line Array Module

Designed for an improved range of functionality and ease of installation, the OFA-FL283-Kestrel is an aftermarket replacement array frame for the Fulcrum Acoustic® FL283 Fly Bar.

The Kestrel fastens to the loudspeakers using the integrated side plate rigging hardware included with the FL283 Module. The Kestrel mate points are made with high strength steel to facilitate a safe load point with an improved service life.

Figure 1. OFA-FL283-Kestrel
Ahown without optional top attachment hardware.
Tilt is infinitely adjustable under full load.

See www.linearrayframes.com for pan control, roof attachment, OEM products, line array frames and manufacturer-specific rigging.