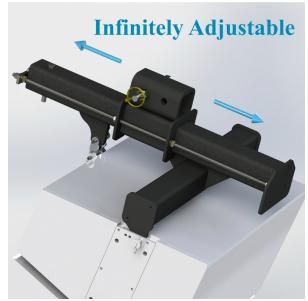

The Kestrel features infinitely adjustable tilt control while under load without requiring re-rigging the cluster, or using chain hoists. When attached to supporting XY Grid® family hardware, pan angle of the Kestrel can also be adjusted in seconds without re-rigging anything.

This Frame allows the precision aiming functionality that designers and installation technicians require. It also provides rapid installation to reduce labor costs.

For use with up to twelve FL283 Modules.

Figure 1. OFA-FL283-Kestrel
Ahown without optional top attachment hardware.
Tilt is infinitely adjustable under full load.

See www.linearrayframes.com for pan control, roof attachment, OEM products, line array frames and manufacturer-specific rigging.