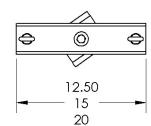

The rigging suspension and aiming device shall be the Polar Focus PY0-STEM-12.5-300, [or PY0-STEM-15-300], [or PY0-STEM-20-300].

Overall Length: 12.5" (317.5mm) 15" (381mm) 20" (508mm) Overall Height: 16.3" (414mm) Overall Width: 5.5" (140mm) Max. Usable Length: 10.5" (266.7mm) 13" (330mm) 18" (457mm) Weight: 9.6 lbs (4.4 kg) 10.4 lbs (4.7 kg) 11.8 lbs (5.4 kg) Primary Material: Structural Steel Finish: Black Powder Coat: PY0-STEM-12.5-300-B, PY0-STEM-15-300-B, PY0-STEM-20-300-B or White Powder Coat: PY0-STEM-12.5-300-W, PY0-STEM-15-300- W. PY0-STEM-20-300-W WLL: 300 lbs (136 kg)