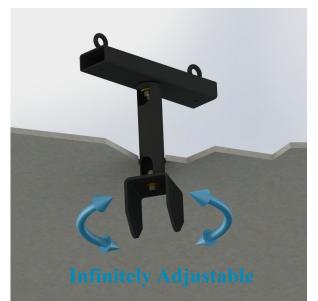

## PY0 Quick Disconnect Fitting with Zbeam<sup>®</sup> Stem

PY0 Quick Disconnect Fitting with Zbeam Stem allows for an easy connection to Polar Focus<sup>®</sup> line array accessories.

Polar Focus PY0-STEM product allows a cluster to be mounted from a stem through a ceiling with speaker cable passing through, with pan control.

The hollow characteristic of the stem component allows the speaker signal wire to be chased through the Stem body, preventing the need for a junction box below the ceiling.

Polar Focus Ultimate Line Array Rigging.

For more assistance, call our audio rigging consultants at (413) 586-4444.

Figure 1. Polar Focus PY0 Quick Disconnect Fitting with Zbeam Stem Allows a cluster to be mounted from

a stem through a ceiling with speaker cable passing through, with pan control.