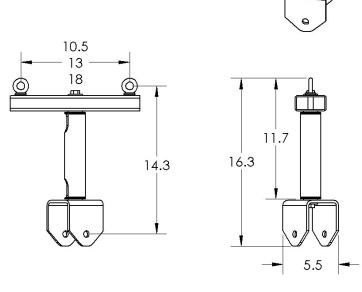

The rigging suspension and aiming device shall be the Polar Focus PY0-STEM-12.5-300, [or PY0-STEM-15-300], [or PY0-STEM-20-300].

Overall Length: 12.5" (317.5mm) 15" (381mm) 20" (508mm) Overall Height: 16.3" (414mm) Overall Width: 5.5" (140mm) Max. Usable Length: 10.5" (266.7mm) 13" (330mm) 18" (457mm) Weight: 9.6 lbs (4.4 kg) 10.4 lbs (4.7 kg) 11.8 lbs (5.4 kg) Primary Material: Structural Steel Finish: Black Powder Coat: PY0-STEM-12.5-300-B, PY0-STEM-15-300-B, PY0-STEM-20-300-B or White Powder Coat: PY0-STEM-12.5-300-W, PY0-STEM-15-300- W. PY0-STEM-20-300-W WLL: 300 lbs (136 kg)