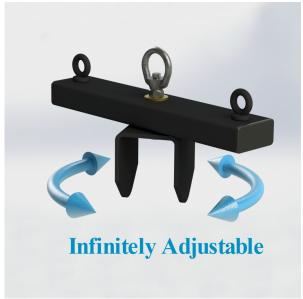

## PY0 Quick Disconnect Fitting with Zbeam® Half

PY0 Quick Disconnect Fitting with Zbeam Half allows an easy connection to Polar Focus<sup>®</sup> line array accessories.

This product allows for two point support of a cluster for permanent installations, with a center service pick point, with full pan control. Not for use with two hoists.

Figure 1.
Polar Focus PY0 Universal Joint Fitting with Zbeam® Half

Allows for two point support of a cluster for permanent installations with a center service pick point with full pan control.

See www.linearrayframes.com for pan control, roof attachment, OEM products, line array frames and manufacturer-specific rigging.