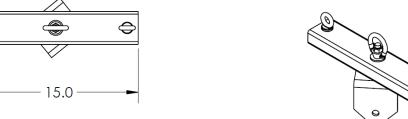

15" (381mm) Overall Length: Overall Height: 8.7" (221mm) Overall width: 5.5" (140mm) Max. Usable length: 13" (330mm) Weight: 8.5 lbs (3.9 kg)

Primary Material: Structural Steel Finish: Powder Coat Black