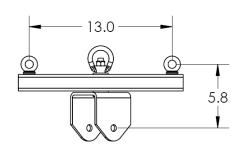

Figure 1.
Polar Focus PY0 Universal Joint Fitting with Zbeam® Half

Allows for two point support of a cluster for permanent installations with a center service pick point with full pan control.

See www.linearrayframes.com for pan control, roof attachment, OEM products, line array frames and manufacturer-specific rigging.

## Architectural Specification:

The rigging device shall allow for pan control while under load. The pan control shall retain a set pan angle through the use of a rated friction bearing.

Upper rigging points shall consist of two 3/4" pad-eyes and one centrally located 1/2" eye-nut.

15" (381mm) Overall Length: Overall Height: 8.7" (221mm) Overall width: 5.5" (140mm) Max. Usable length: 13" (330mm) Weight: 8.5 lbs (3.9 kg)

Primary Material: Structural Steel Finish: Powder Coat Black