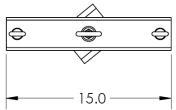

15" (381mm) Overall Length: Overall Height: 8.7" (221mm) Overall width: 5.5" (140mm) Max. Usable length: 13" (330mm) Weight: 8.5 lbs (3.9 kg)

Primary Material: Structural Steel Finish: Powder Coat Black