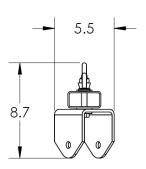

15" (381mm) Overall Length: Overall Height: 8.7" (221mm) Overall width: 5.5" (140mm) Max. Usable length: 13" (330mm) Weight: 8.5 lbs (3.9 kg)

Primary Material: Structural Steel Finish: Powder Coat Black