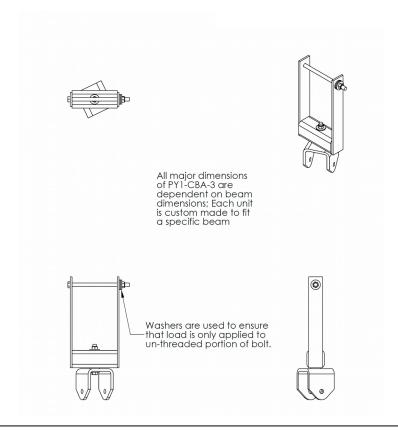

## PY1-CBA-3

PY1 Quick Disconnect Fitting for Type 3 Custom Beam Attachment

PY1 Quick Disconnect Fitting for Type 3 Custom Beam Attachment allows an easy connection to Polar Focus<sup>®</sup> line array accessories.

The Polar Focus PY1 universal fitting with Type 3 Custom Beam Attachment allows a cluster to be mounted to a level or sloped large wooden or glue-lam beam with pan control. The basic size is perfect for a single trapezoidal speaker or small line array, but it can be scaled up for heavy arrays up to the limit of the wooden beam. The PY1-CBA-3 includes the fastener(s) for attachment to the wooden beam.

The rigging suspension and aiming device shall be the Polar Focus PY1-CBA-3.

**Overall Dimensions:** Beam Specific Weight: **Beam Specific** Primary Material: Structural Steel Finish: Black Powder Coat White Powder Coat Custom Color Powder Coat WLL: 550 lbs (250 kg) - WLL of beam must be determined by a local qualified Structural Engineer 10:1 Design Factor: