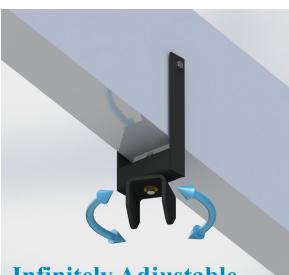

The Polar Focus PY1 universal fitting with Type 3 Custom Beam Attachment allows a cluster to be mounted to a level or sloped large wooden or glue-lam beam with pan control. The basic size is perfect for a single trapezoidal speaker or small line array, but it can be scaled up for heavy arrays up to the limit of the wooden beam. The PY1-CBA-3 includes the fastener(s) for attachment to the wooden beam.

## **Infinitely Adjustable**

Figure 1.

**Polar Focus PY1 Quick Disconnect Fitting** with Type 3 Custom Beam Attachment The basic size is perfect for a single trapezoidal speaker or small line array, but it can be scaled up for heavy arrays up to the limit of the wooden beam.