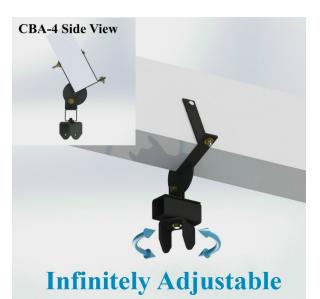

## PY1 Fitting for Type 4 Custom Beam Attachment

PY1 Quick Disconnect Fitting with Type 4 Custom Beam Attachment allows an easy connection to Polar Focus<sup>®</sup> line array accessories.

Polar Focus PY1 Quick Disconnect Fitting with Type 4 Custom Beam Attachment allows a cluster to be mounted to a rolled large wooden or glue-lam beam with pan control. The basic size is perfect for a single trapezoidal speaker or small line array, but it can be scaled up for heavy arrays up to the limit of the wooden beam. The PY1-CBA-4 includes the fastener(s) for attachment to the wooden beam.

Polar Focus Ultimate Line Array Rigging.

For more assistance, call our audio rigging consultants at (413) 586-4444.

Figure 1.

**Polar Focus PY1 Quick Disconnect Fitting** with Type 4 Custom Beam Attachment Allows a loudspeaker cluster to be mounted to a rolled large wooden or glue-lam beam with pan control.