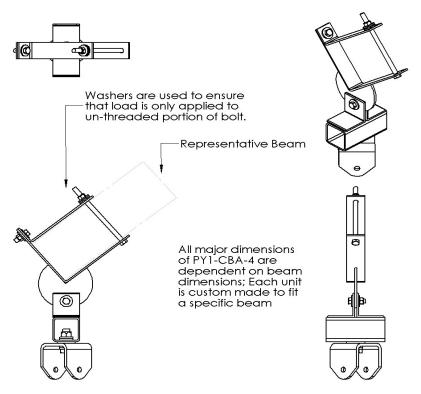

## PY1 Fitting for Type 4 Custom Beam Attachment

PY1 Quick Disconnect Fitting with Type 4 Custom Beam Attachment allows an easy connection to Polar Focus<sup>®</sup> line array accessories.

Polar Focus PY1 Quick Disconnect Fitting with Type 4 Custom Beam Attachment allows a cluster to be mounted to a rolled large wooden or glue-lam beam with pan control. The basic size is perfect for a single trapezoidal speaker or small line array, but it can be scaled up for heavy arrays up to the limit of the wooden beam. The PY1-CBA-4 includes the fastener(s) for attachment to the wooden beam.

Polar Focus Ultimate Line Array Rigging.

For more assistance, call our audio rigging consultants at (413) 586-4444.

Figure 1.

**Polar Focus PY1 Quick Disconnect Fitting** with Type 4 Custom Beam Attachment Allows a loudspeaker cluster to be mounted to a rolled large wooden or glue-lam beam with pan control.

The rigging suspension and aiming device shall be the Polar Focus PY1-CBA-4.

Overall Dimensions: **Beam Specific** Beam Specific Weight: Primary Material: Structural Steel Finish: Black Powder Coat White Powder Coat Custom Color Powder Coat 450 lbs (204 kg) – WLL of WLL: beam must be determined by a local qualified Structural Engineer. Other capacities available. Design Factor: 10:1