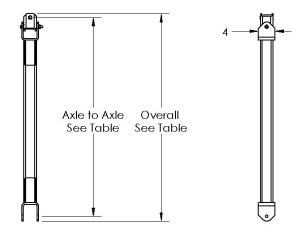

The rigging suspension device shall have a design factor of 10:1 with a Working Load Limit of 1100 lbs.

The rigging suspension device shall be the Polar Focus PY1-UJEXT-POST.

Overall Length: 5.3" (135mm) Overall Height: See Table Overall Width: 4" (102mm) See Table Weight:

Primary Material: Structural Steel

Finish: Black Powder Coat

Custom Powder Coat

WLL: 1100 lbs (499 kg)

Design Factor: 10:1

Table 1. Post Details

| Part Name         | Height:<br>Overall (in) | Height:<br>Axle to Axle (in) | Weight (lbs) |
|-------------------|-------------------------|------------------------------|--------------|
| PY1-UJEXT-POST-2  | 26.19                   | 24                           | 15           |
| PY1-UJEXT-POST-3  | 38.19                   | 36                           | 24           |
| PY1-UJEXT-POST-4  | 50.19                   | 48                           | 33           |
| PY1-UJEXT-POST-5  | 62.19                   | 60                           | 42           |
| PY1-UJEXT-POST-6  | 74.19                   | 72                           | 51           |
| PY1-UJEXT-POST-7  | 86.19                   | 84                           | 59           |
| PY1-UJEXT-POST-8  | 98.19                   | 96                           | 68           |
| PY1-UJEXT-POST-9  | 110.19                  | 108                          | 77           |
| PY1-UJEXT-POST-10 | 122.19                  | 120                          | 86           |
| PY1-UJEXT-POST-11 | 134.19                  | 132                          | 95           |
| PY1-UJEXT-POST-12 | 146.19                  | 144                          | 103          |
| PY1-UJEXT-POST-13 | 158.19                  | 156                          | 112          |
| PY1-UJEXT-POST-14 | 170.19                  | 168                          | 121          |
| PY1-UJEXT-POST-15 | 182.19                  | 180                          | 130          |
| PY1-UJEXT-POST-16 | 194.19                  | 192                          | 139          |