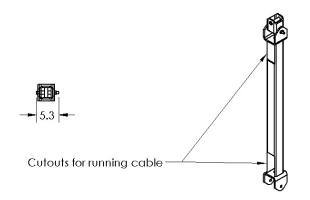

## PY1 Quick Disconnect Fitting with Line Array Extension Post

PY1 Quick Disconnect Fitting with PY1-UJEXT-POST allows an easy connection to Polar Focus<sup>®</sup> line array accessories.

Our Line Array Extension Post allows any cluster to be mounted up to 16 feet below the roof attachment point. The interior of the post has a 2 ½" x 2 ½" cavity, which allows speaker signal cable or amplifier power cable to be run through the post. This allows for a super clean installation.

The rigging suspension device shall have a design factor of 10:1 with a Working Load Limit of 1100 lbs.

The rigging suspension device shall be the Polar Focus PY1-UJEXT-POST.

Overall Length: 5.3" (135mm) Overall Height: See Table Overall Width: 4" (102mm) See Table Weight: