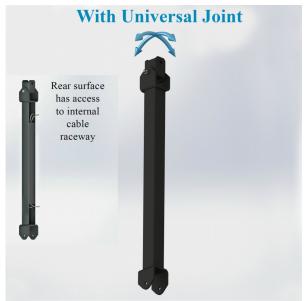

## PY1 Quick Disconnect Fitting with Line Array Extension Post

PY1 Quick Disconnect Fitting with PY1-UJEXT-POST allows an easy connection to Polar Focus<sup>®</sup> line array accessories.

Our Line Array Extension Post allows any cluster to be mounted up to 16 feet below the roof attachment point. The interior of the post has a 2 ½" x 2 ½" cavity, which allows speaker signal cable or amplifier power cable to be run through the post. This allows for a super clean installation.

The top of the PY1-UJEXT-POST assembly has a heavy duty rated U-joint. This allows the cluster to move laterally during a seismic event with minimal moments applied to the supporting roof beams.

Polar Focus Ultimate Line Array Rigging.

For more assistance, call our audio rigging consultants at (413) 586-4444.

Figure 1.
Polar Focus PY1 Quick Disconnect Fitting with Line Array Extension Post
Allows any loudspeaker cluster to be mounted up to 16 feet below the roof attachment point.