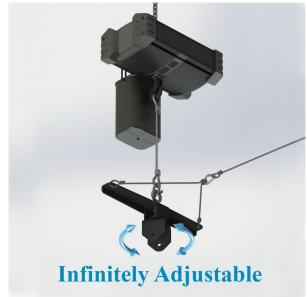

## PY1 Quick Disconnect Fitting with Zbeam® Lariat

PY1 Quick Disconnect Fitting with Zbeam Lariat allows an easy connection to Polar Focus® line array accessories.

This product allows a cluster to be suspended from a single hoist for portable applications with pan control. The included 90' rope can be tied off to a pinrail, balcony or the other cluster.

Polar Focus Ultimate Line Array Rigging.

For more assistance, call our audio rigging consultants at (413) 586-4444.

Figure 1.
Polar Focus PY1 Quick Disconnect Fitting with Zbeam® Lariat

Allows a cluster to be suspended from a single hoist for portable applications, with pan control.

## Architectural Specification:

The line array aiming system shall allow for infinite pan adjustment. This line array aiming system shall be supported by a single point with a design factor of no less than 10:1.