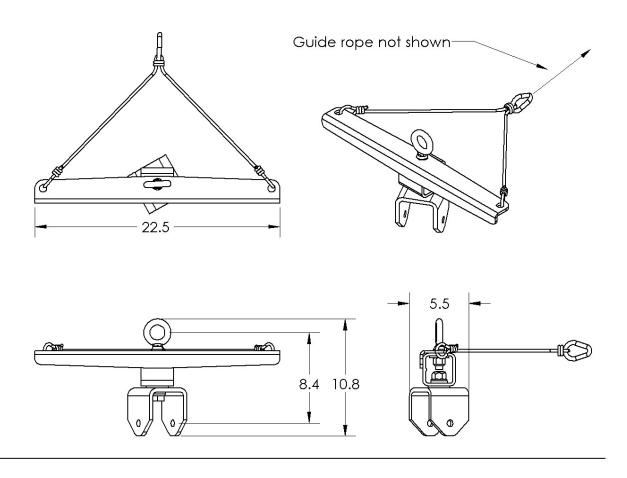

The pan angle shall be restrained by a 09' x 3/8 inch black fiber rope secured to the upper assembly. Primary components shall be manufactured from structural steel with grade 5 hardware.

The line array aiming system shall be the PY1-ZB-LARIAT.

Overall Length: 22.5" (572mm) Overall Height: 10.5" (267mm)

Weight: 14 lbs (6.4 kg)

Primary Material: Structural Steel

Finish: Powder Coat Black WLL: 1100 lbs (500 kg)

Polar Focus, Inc. • 20 Industrial Dr. East, Unit 2 • South Deerfield, MA 01373 USA• 413-586-4444 www.polarfocus.com • Specifications subject to change. • Copyright© 2016 Polar Focus®, Zbeam® and XY Grid® are registered trademarks of Polar Focus, Inc.