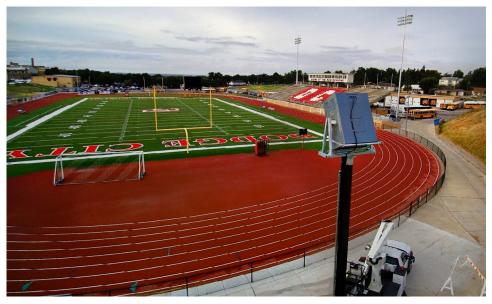

## **Dodge City Memorial Stadium**

McClelland Sound contacted us for a custom bracket with full tilt control for the amazing 720 pound Danley Sound Labs, Inc. JH-90 speaker. The Danley JH-90 "Jericho Horn" has six 18" drivers, six 6" midrange drivers and three coaxial high frequency drivers with 1.4" exits coupled to Danley's patented layered high frequency combiner.

1 Danley Sound Labs JH-20 Jericho Horn Total Cluster Weight: 720 lbs. Products used: Polar Focus Custom Bracket

Installer: McClelland Sound

Once mounted to the top of this W10x49 column, the speaker has full pan and tilt control and can be locked into position.