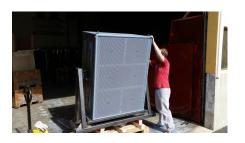

## **Dodge City Memorial Stadium**

McClelland Sound contacted us for a custom bracket with full tilt control for the amazing 720 pound Danley Sound Labs, Inc. JH-90 speaker. The Danley JH-90 "Jericho Horn" has six 18" drivers, six 6" midrange drivers and three coaxial high frequency drivers with 1.4" exits coupled to Danley's patented layered high frequency combiner.

1 Danley Sound Labs JH-20 Jericho Horn Total Cluster Weight: 720 lbs. Products used: Polar Focus Custom Bracket

Installer: McClelland Sound

Once mounted to the top of this W10x49 column, the speaker has full pan and tilt control and can be locked into position.