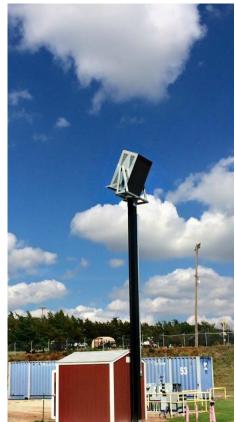

## **Dodge City Memorial Stadium**

McClelland Sound contacted us for a custom bracket with full tilt control for the amazing 720 pound Danley Sound Labs, Inc. JH-90 speaker. The Danley JH-90 "Jericho Horn" has six 18" drivers, six 6" midrange drivers and three coaxial high frequency drivers with 1.4" exits coupled to Danley's patented layered high frequency combiner.

1 Danley Sound Labs JH-20 Jericho Horn Total Cluster Weight: 720 lbs. Products used: Polar Focus Custom Bracket

Installer: McClelland Sound

Once mounted to the top of this W10x49 column, the speaker has full pan and tilt control and can be locked into position.