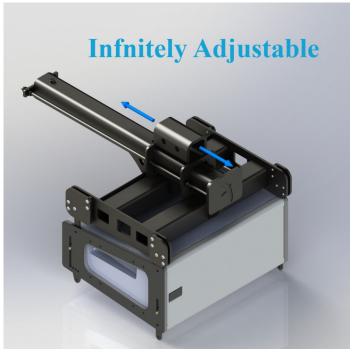

## OME-SWIFT-B OME-SWIFT-W Swift Frame

The Swift line array frame allows the array to have easily adjustable pan and tilt under full load. Using any Polar Focus line array accessory or structural attachment this array frame can be installed quickly and easily.

Architectural Specification:

The loudspeaker rigging frame shall be welded structural steel, powder coated for a long lasting finish available in black or white.. The loudspeaker rigging frame shall bolt into the available holes on the top of the Berkeley, CA manufactured loudspeakers. The frame shall allow for infinitely adjustable tilt control over the tilt angle of the cluster. The loudspeaker rigging frame shall allow for quick connection to a family of pan control and roof attachment parts.

| Overall Length:   | 29" (735mm)               |
|-------------------|---------------------------|
| Overall Height:   | 10" (252mm)               |
| Overall Width:    | 19" (483mm)               |
| Weight::          | 67 lbs. (30 kg)           |
| Primary Material: | Structural Steel          |
| Finish:           | Powder Coat Black / White |
| WLL:              | 559 lbs. (254 kg)         |