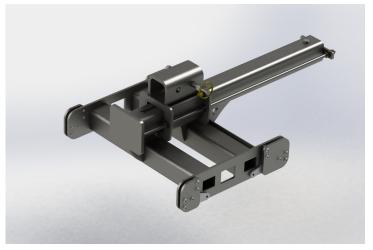

## OME-SWIFT-B OME-SWIFT-W Swift Frame

The Swift line array frame allows the array to have easily adjustable pan and tilt under full load. Using any Polar Focus line array accessory or structural attachment this array frame can be installed quickly and easily.

Architectural Specification:

The loudspeaker rigging frame shall be welded structural steel, powder coated for a long lasting finish available in black or white.. The loudspeaker rigging frame shall bolt into the available holes on the top of the Berkeley, CA manufactured loudspeakers. The frame shall allow for infinitely adjustable tilt control over the tilt angle of the cluster. The loudspeaker rigging frame shall allow for quick connection to a family of pan control and roof attachment parts.

| Overall Length:   | 29" (735mm)               |
|-------------------|---------------------------|
| Overall Height:   | 10" (252mm)               |
| Overall Width:    | 19" (483mm)               |
| Weight::          | 67 lbs. (30 kg)           |
| Primary Material: | Structural Steel          |
| Finish:           | Powder Coat Black / White |
| WLL:              | 559 lbs. (254 kg)         |