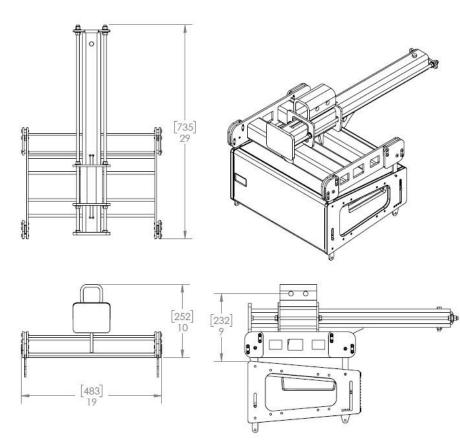

## OME-SWIFT-B OME-SWIFT-W Swift Frame

The Swift line array frame allows the array to have easily adjustable pan and tilt under full load. Using any Polar Focus line array accessory or structural attachment this array frame can be installed quickly and easily.

Architectural Specification:

The loudspeaker rigging frame shall be welded structural steel, powder coated for a long lasting finish available in black or white.. The loudspeaker rigging frame shall bolt into the available holes on the top of the Berkeley, CA manufactured loudspeakers. The frame shall allow for infinitely adjustable tilt control over the tilt angle of the cluster. The loudspeaker rigging frame shall allow for quick connection to a family of pan control and roof attachment parts.

| Overall Length:   | 29" (735mm)               |
|-------------------|---------------------------|
| Overall Height:   | 10" (252mm)               |
| Overall Width:    | 19" (483mm)               |
| Weight::          | 67 lbs. (30 kg)           |
| Primary Material: | Structural Steel          |
| Finish:           | Powder Coat Black / White |
| WLL:              | 559 lbs. (254 kg)         |