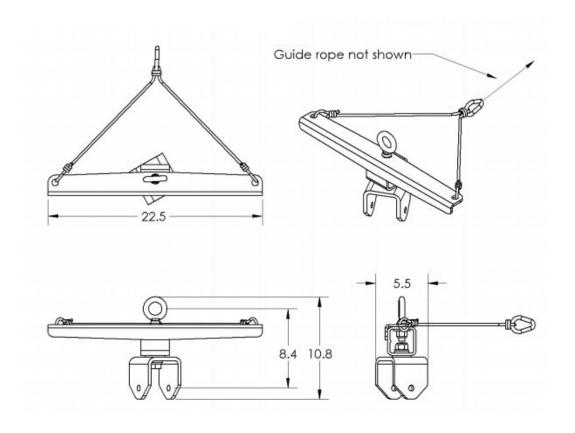

Overall Length: 22.5" (572mm)

Overall Height: 10.5" (267mm)

Weight: 14 lbs (6.4 kg)

Primary Material: Structural Steel

Finish: Powder Coat Black

WLL: 1550 lbs (704 kg)