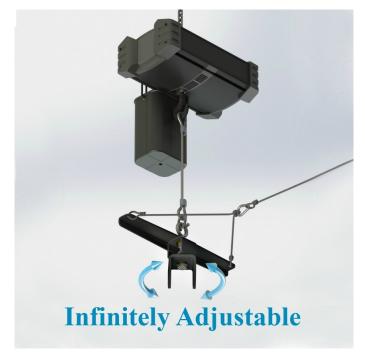

## **PY1-ZB-LARIAT**

PY1 Quick Disconnect Fitting with Zbeam® Lariat

PY1 Quick Disconnect Fitting with Zbeam Lariat allows an easy connection to Polar Focus® line array accessories.

This product allows a cluster to be suspended from a single hoist for portable applications with pan control. The included 90' rope can be tied off to a pinrail, balcony or the other cluster.

Polar Focus Ultimate Line Array Rigging. For more assistance, call our audio rigging consultants at (413) 586-4444.

Figure 1. Polar Focus PY1 Quick Disconnect Fitting with Zbeam® Lariat Allows a cluster to be suspended from a single hoist for portable applications, with pan control.