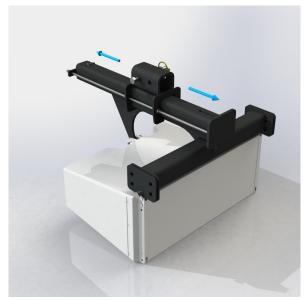

Figure 2. Polar Focus Finch Frame for d&b Y-Series Loudspeakers
Shown with loudspeaker.

See <u>www.linearrayframes.com</u> for pan control, roof attachment, OEM products, line array frames and manufac-