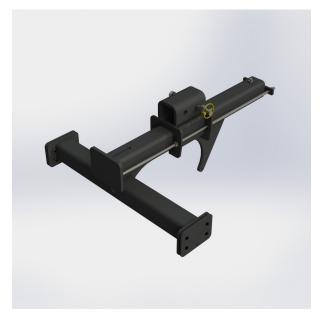

Call our audio rigging consultants at (413) 586-4444 for more information.

Figure 1. Polar Focus Finch Frame for d&b Y-Series Loudspeakers

The Finch frame allows the array to have easily adjustable pan and tilt under full load.

Figure 2. Polar Focus Finch Frame for d&b Y-Series Loudspeakers
Shown with loudspeaker.

See <u>www.linearrayframes.com</u> for pan control, roof attachment, OEM products, line array frames and manufac-