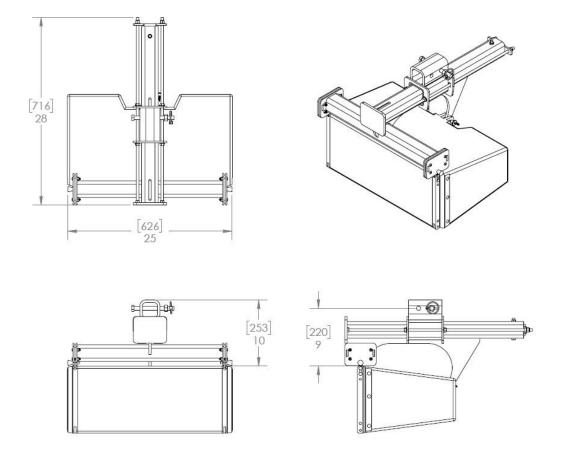

Call our audio rigging consultants at (413) 586-4444 for more information.

Figure 1. Polar Focus Finch Frame for d&b Y-Series Loudspeakers

The Finch frame allows the array to have easily adjustable pan and tilt under full load.

Figure 2. Polar Focus Finch Frame for d&b Y-Series Loudspeakers
Shown with loudspeaker.

See <u>www.linearrayframes.com</u> for pan control, roof attachment, OEM products, line array frames and manufac-

The loudspeaker frame shall be the ODB-Y-FINCH.

Overall Length: 28" (716 mm)
Overall Height: 25" (626 mm)
Overall Width: 10" (253 mm)
Weight: 51.4 lbs (23.3 kg)
Primary material: Structural Steel

Finish: Powder Coat Black/White