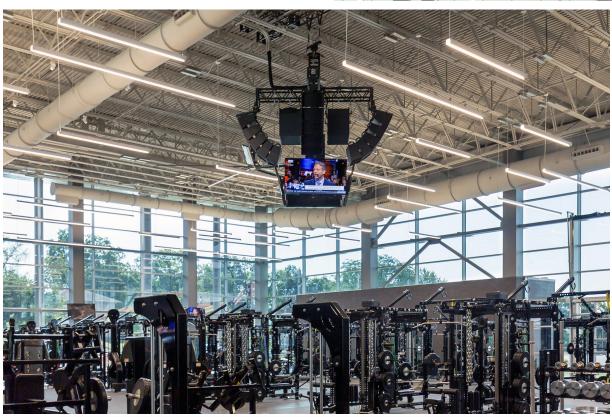

## **Purdue Football Performance Complex**

Polar Focus assisted Idibri and ESCO Communications with this "Chandelier of Sound" for Purdue University Football Performance Complex. This cluster consisted of four Fulcrum Acoustic FL283 Subcardioid Line Array (five modules per array), two US221 Subwoofers, and four 70" Sharp video screens.

We helped to design a custom load distribution system, which spread the load of all of this equipment across multiple stepped roof trusses.

The entire cluster weighs 2770 lbs.

**Designer: Ben Boeshans of Idibri Installer: ESCO Communications** 

4 clusters, each with:

5 Fulcrum Acoustic FL283

2 Fulcrum Acoustic US221 Subwoofers

4 70" Sharp video screens

Total cluster weight: 2770 lbs.

Products used: Custom Rigging System