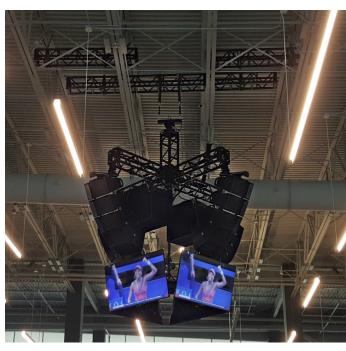

## **Purdue Football Performance Complex**

Polar Focus assisted Idibri and ESCO Communications with this "Chandelier of Sound" for Purdue University Football Performance Complex. This cluster consisted of four Fulcrum Acoustic FL283 Subcardioid Line Array (five modules per array), two US221 Subwoofers, and four 70" Sharp video screens.

We helped to design a custom load distribution system, which spread the load of all of this equipment across multiple stepped roof trusses.

The entire cluster weighs 2770 lbs.

**Designer: Ben Boeshans of Idibri Installer: ESCO Communications** 

4 clusters, each with:

5 Fulcrum Acoustic FL283

2 Fulcrum Acoustic US221 Subwoofers

4 70" Sharp video screens

Total cluster weight: 2770 lbs.

Products used: Custom Rigging System