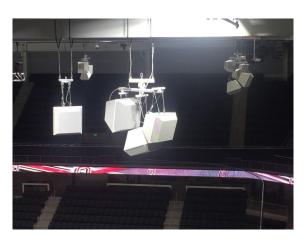

## **Installer: Electronic Sound**

12 clusters consisting of:24 EAW QX-300 series4 EAW QX-500 series10 EAW QX-118 Subwoofers

Total Cluster Weight: 417 lbs & 267 lbs

Products used: Polar Focus Zbeam

## Baxter Arena, University of Nebraska

We'd like to share this recent installation of Polar Focus rigging for 12 EAW QX speaker clusters at Baxter Arena at the University of Nebraska, Omaha.

A total of 38 EAW QX loudspeakers were installed at the shiny new Baxter Arena. Polar Focus provided the complete transition between the roof structure and the EAW QX Series loudspeakers. There are a total of 24 QX-300 series, 4 QX-500 series, and 10 QX-118 Subwoofers. Polar Focus also supplied PE stamped drawings for the state of Nebraska.