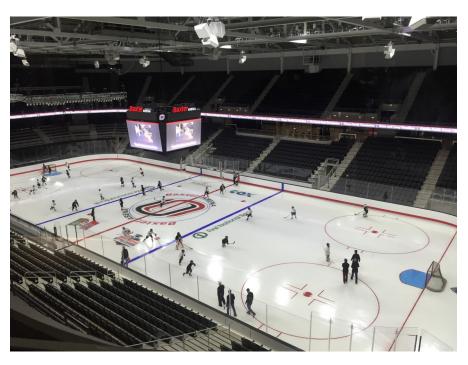

## Baxter Arena, University of Nebraska

We'd like to share this recent installation of Polar Focus rigging for 12 EAW QX speaker clusters at Baxter Arena at the University of Nebraska, Omaha.

A total of 38 EAW QX loudspeakers were installed at the shiny new Baxter Arena. Polar Focus provided the complete transition between the roof structure and the EAW QX Series loudspeakers. There are a total of 24 QX-300 series, 4 QX-500 series, and 10 QX-118 Subwoofers. Polar Focus also supplied PE stamped drawings for the state of Nebraska.

The system was designed to allow for sightlines and easy rigging for rock concerts. Hockey fans at UNO will be enjoying this new sound system for years to come. Go Mavericks!