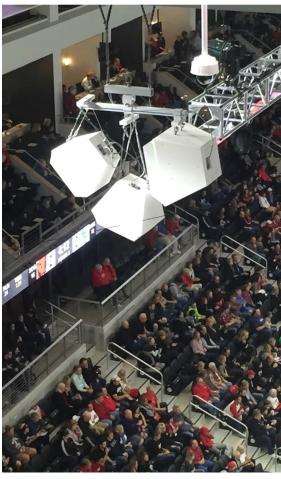

## **Installer: Electronic Sound**

12 clusters consisting of:24 EAW QX-300 series4 EAW QX-500 series10 EAW QX-118 Subwoofers

Total Cluster Weight: 417 lbs & 267 lbs

Products used: Polar Focus Zbeam

## Baxter Arena, University of Nebraska

We'd like to share this recent installation of Polar Focus rigging for 12 EAW QX speaker clusters at Baxter Arena at the University of Nebraska, Omaha.

A total of 38 EAW QX loudspeakers were installed at the shiny new Baxter Arena. Polar Focus provided the complete transition between the roof structure and the EAW QX Series loudspeakers. There are a total of 24 QX-300 series, 4 QX-500 series, and 10 QX-118 Subwoofers. Polar Focus also supplied PE stamped drawings for the state of Nebraska.